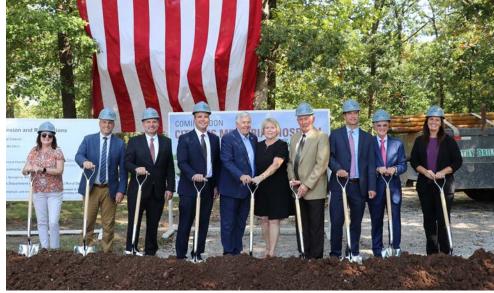

# LOOKING TO THE Future!

Citizens Memorial Hospital is expanding. Construction began in 2024 on the 117,000-square-foot, three-story hospital expansion and remodeling project. Once completed, the modern facility will enhance the patient and family experience for all generations.

Let's discuss how you can be part of this history-making project.

Jerald L. Andrews
Campaign Adviser

Call 417-839-9805 for details or email jerald.andrews@citizensmemorial.com